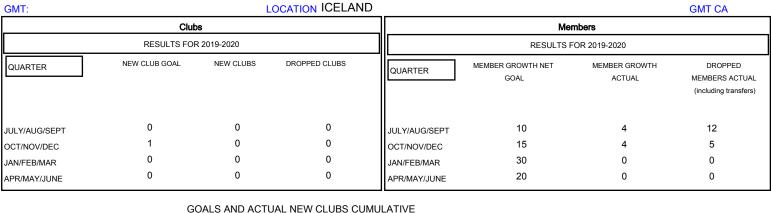

## MONTHLY MEMBERSHIP PROGRESS REPORT

District 109 B







| DROPPED CLUBS: 0  DROPPED MEMBERS |         | 4 CLUBS OF 34 ADDED 1 OR MORE NEW MEMBERS | GENDER DISTRIE  MALE  FEMALE      | 552 (62.59%)<br>330 (37.41%) |    |
|-----------------------------------|---------|-------------------------------------------|-----------------------------------|------------------------------|----|
| DECEASED                          | 2       | CLICK HERE FOR CUMULATIVE MEMBERSHIP DATA | TOTAL FAMILY UNIT MEMBERS         |                              | 30 |
| CLUB CANCELLED                    | 0<br>15 |                                           | FAMILY MEMBERS PAYING HALF 1 DUES |                              | 15 |
| OTHER                             | 10      |                                           |                                   |