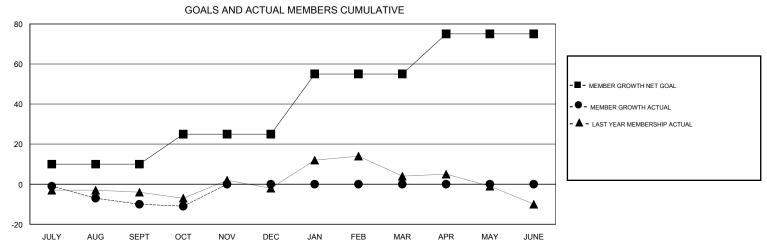

## MONTHLY MEMBERSHIP PROGRESS REPORT

District 109 B







| DROPPED CLUBS: 0  DROPPED MEMBERS |         | 4 CLUBS OF 34 ADDED 1 OR MORE NEW MEMBERS | GENDER DISTRIE  MALE  FEMALE      | 552 (62.59%)<br>330 (37.41%) |    |
|-----------------------------------|---------|-------------------------------------------|-----------------------------------|------------------------------|----|
| DECEASED                          | 2       | CLICK HERE FOR CUMULATIVE MEMBERSHIP DATA | TOTAL FAMILY UNIT MEMBERS         |                              | 30 |
| CLUB CANCELLED                    | 0<br>15 |                                           | FAMILY MEMBERS PAYING HALF 1 DUES |                              | 15 |
| OTHER                             | 10      |                                           |                                   |